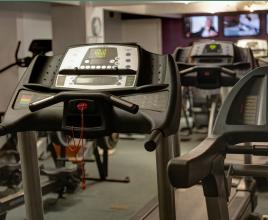

# **OVERVIEW**

Right in the heart of Ramsbottom there is no better place locally to get the full treatment of workout then relaxation than the Old Mill Leisure Club. The fully equipped gym has various cross trainers, treadmills, bikes and rowers for you to get the pulse up. Added to that in the weights area we have various resistance machines and a wide range of free weights for you to tone up.

## **FACILITIES**

- Gym with cardio and resistance machines
- Weight machines for strength and conditioning
- Large free weight and core training exercise areas
- **10m** Swimming pool
- Sauna
- Steam Room
- Jacuzzi
- Free car parking
- Member benefit package