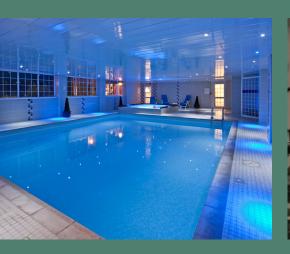

After the workout (or even instead of the workout) there are then our fantastic poolside facilities. We have the jacuzzi, steam room, sauna and 10 metre swimming pool in which to relax and chill. All provide with free car parking and a welcome smile we cannot wait to great you to our fantastic Club.

## **FACILITIES**

- Gym with cardio and resistance machines
- Weight machines for strength and conditioning
- Large free weight and core training exercise areas
- **10m** Swimming pool
- Sauna
- Steam Room
- Jacuzzi
- Free car parking
- Member benefit package